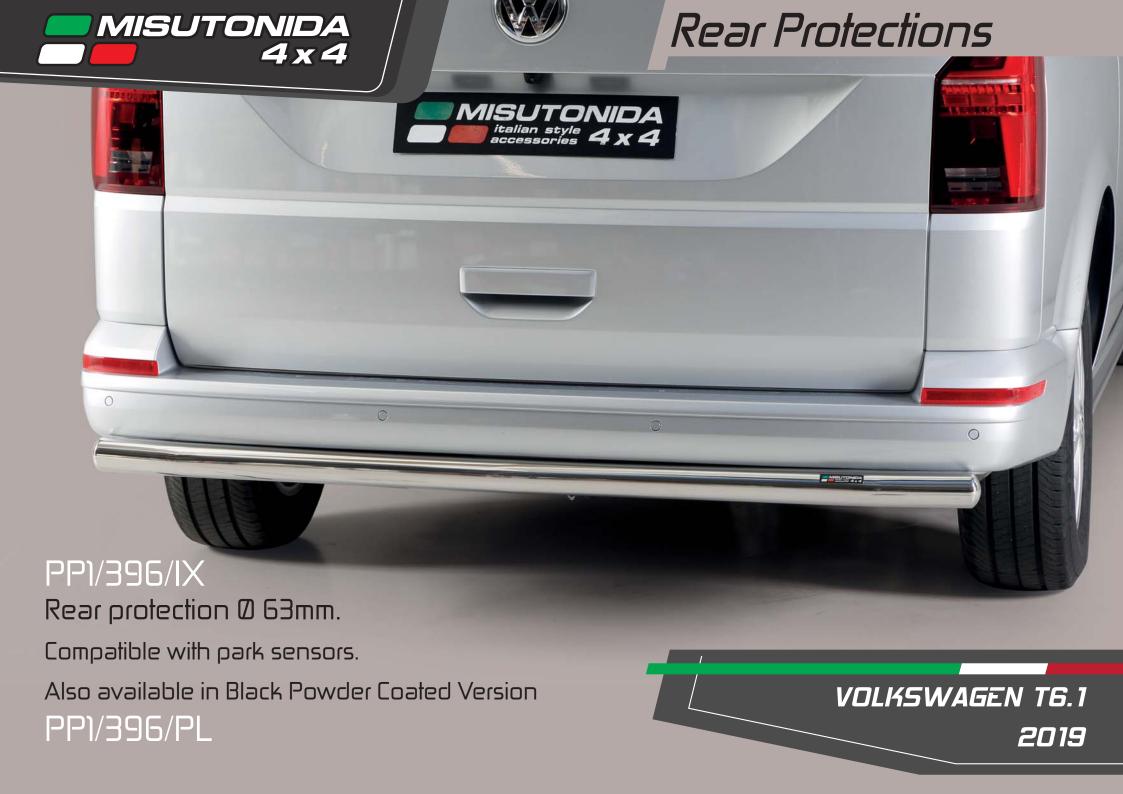

## VOLKSWAGEN T6.1 2019





Compatible with ACC system. In case of park sensors our park sensors stickers to fit the front guard.

Also available in Black Powder Coated Version EC/MED/466/PL



Compatible with ACC system. In case of park sensors our park sensors stickers to fit the front guard.

Also available in Black Powder Coated Version MED/466/PL













## VOLKSWAGEN T6.1 2019







MACH s.cl. ▲ 12062 CHERASCO (CN) ITALY ▲ Via Fondovalle 3

Tel. +39 0172 489283 ▲ Fax +39 0172 488381 ▲ e-mail: misutonida@misutonida.com

www.misutonida.com



www.instagram.com/misutonida4x4



www.facebook.com/misutonida4x4



www.youtube.com/misutonida4x4italy