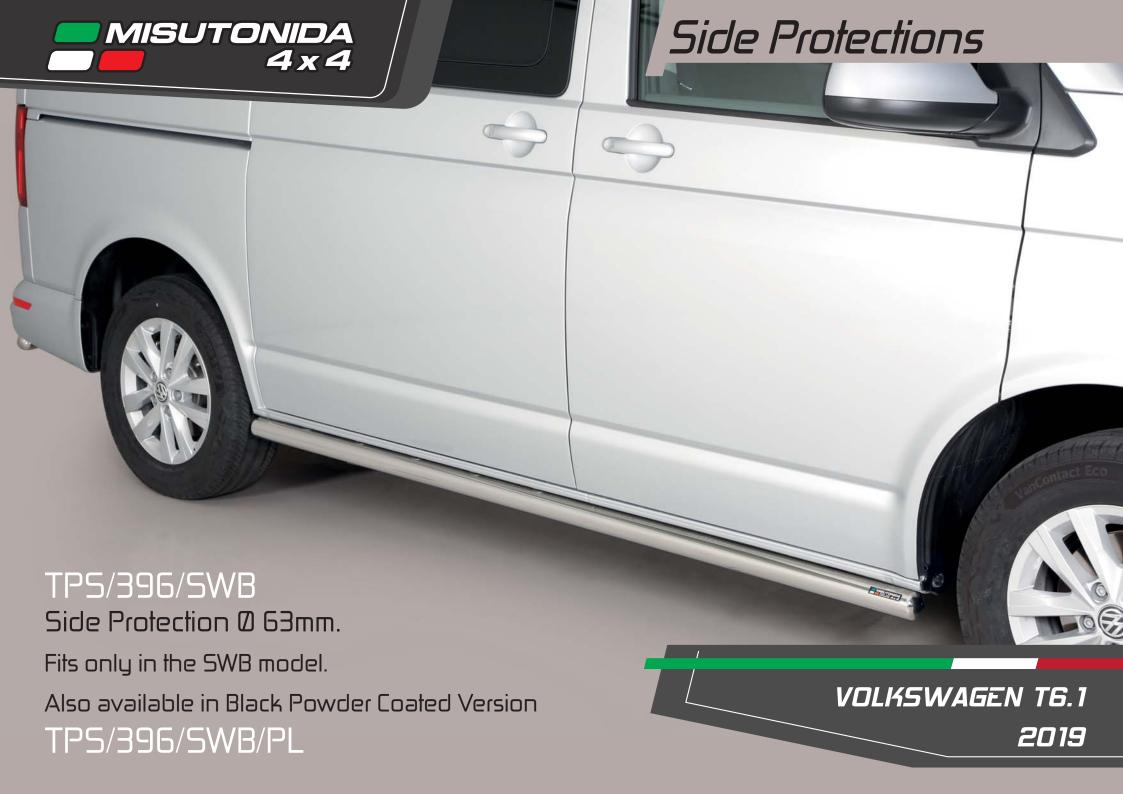

## VOLKSWAGEN T6.1 2019





Compatible with ACC system. In case of park sensors our park sensors stickers to fit the front guard.

Also available in Black Powder Coated Version EC/MED/466/PL



Compatible with ACC system. In case of park sensors our park sensors stickers to fit the front guard.

Also available in Black Powder Coated Version MED/466/PL













## VOLKSWAGEN T6.1 2019







MACH s.cl. ▲ 12062 CHERASCO (CN) ITALY ▲ Via Fondovalle 3

Tel. +39 0172 489283 ▲ Fax +39 0172 488381 ▲ e-mail: misutonida@misutonida.com

www.misutonida.com



www.instagram.com/misutonida4x4



www.facebook.com/misutonida4x4



www.youtube.com/misutonida4x4italy