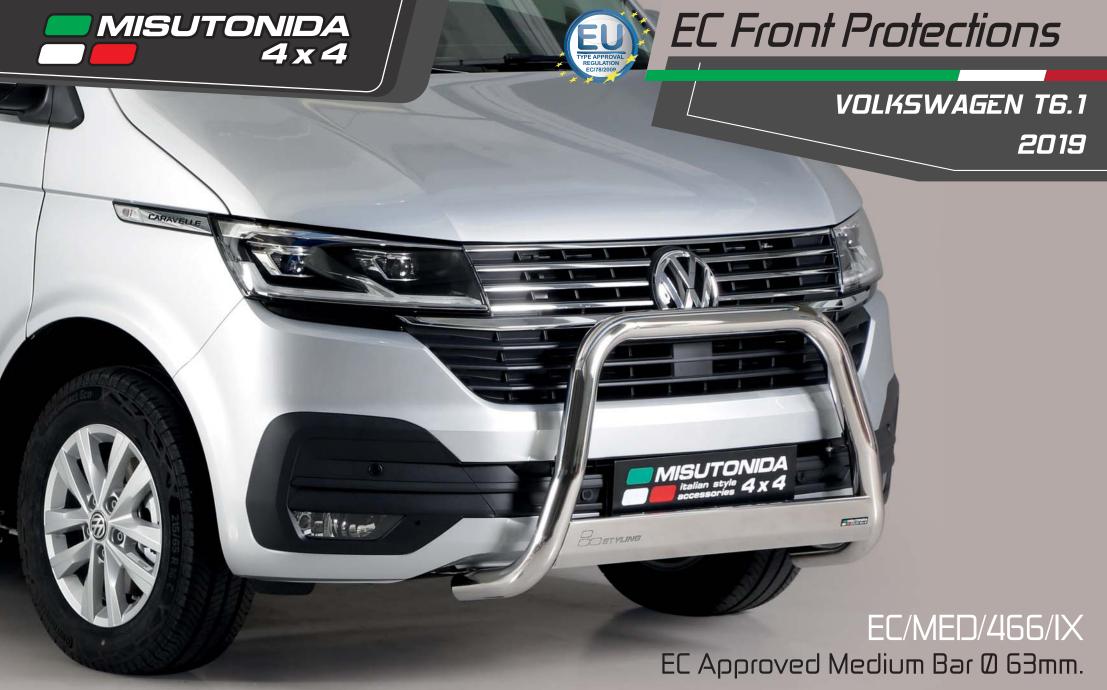

## VOLKSWAGEN T6.1 2019

Compatible with ACC system. In case of park sensors our park sensors stickers to fit the front guard.

Also available in Black Powder Coated Version EC/MED/466/PL

Compatible with ACC system. In case of park sensors our park sensors stickers to fit the front guard.