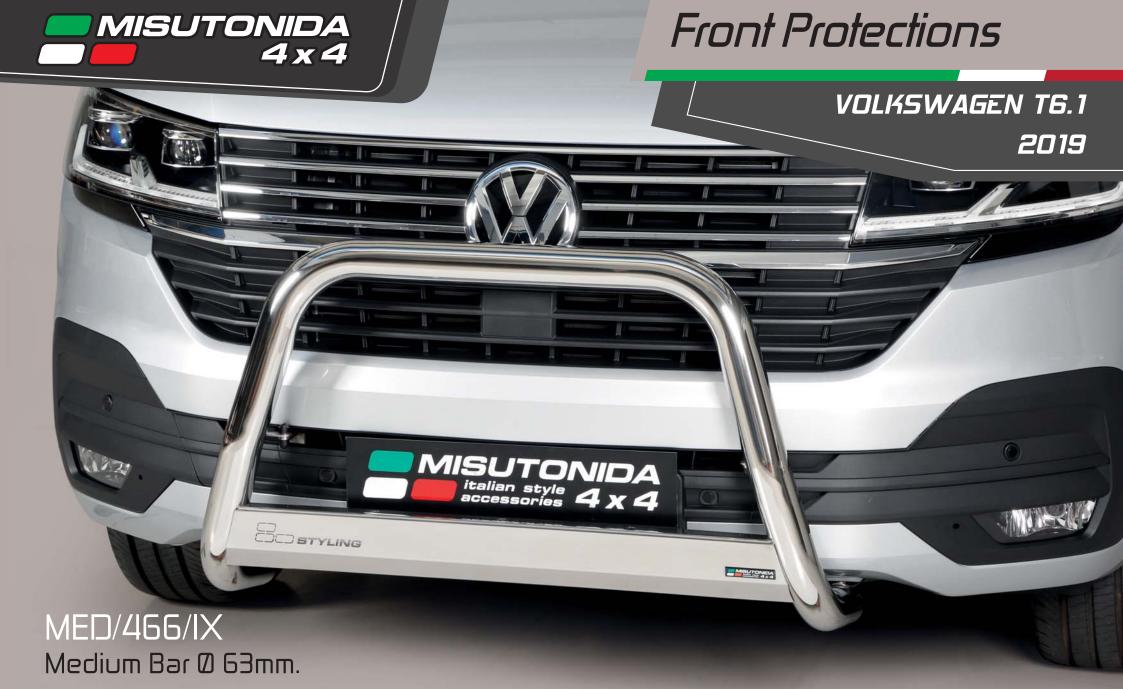

## VOLKSWAGEN T6.1 2019





Compatible with ACC system. In case of park sensors our park sensors stickers to fit the front guard.

Also available in Black Powder Coated Version EC/MED/466/PL



Compatible with ACC system. In case of park sensors our park sensors stickers to fit the front guard.

Also available in Black Powder Coated Version MED/466/PL













## VOLKSWAGEN T6.1 2019







MACH s.cl. ▲ 12062 CHERASCO (CN) ITALY ▲ Via Fondovalle 3

Tel. +39 0172 489283 ▲ Fax +39 0172 488381 ▲ e-mail: misutonida@misutonida.com

www.misutonida.com



www.instagram.com/misutonida4x4



www.facebook.com/misutonida4x4



www.youtube.com/misutonida4x4italy