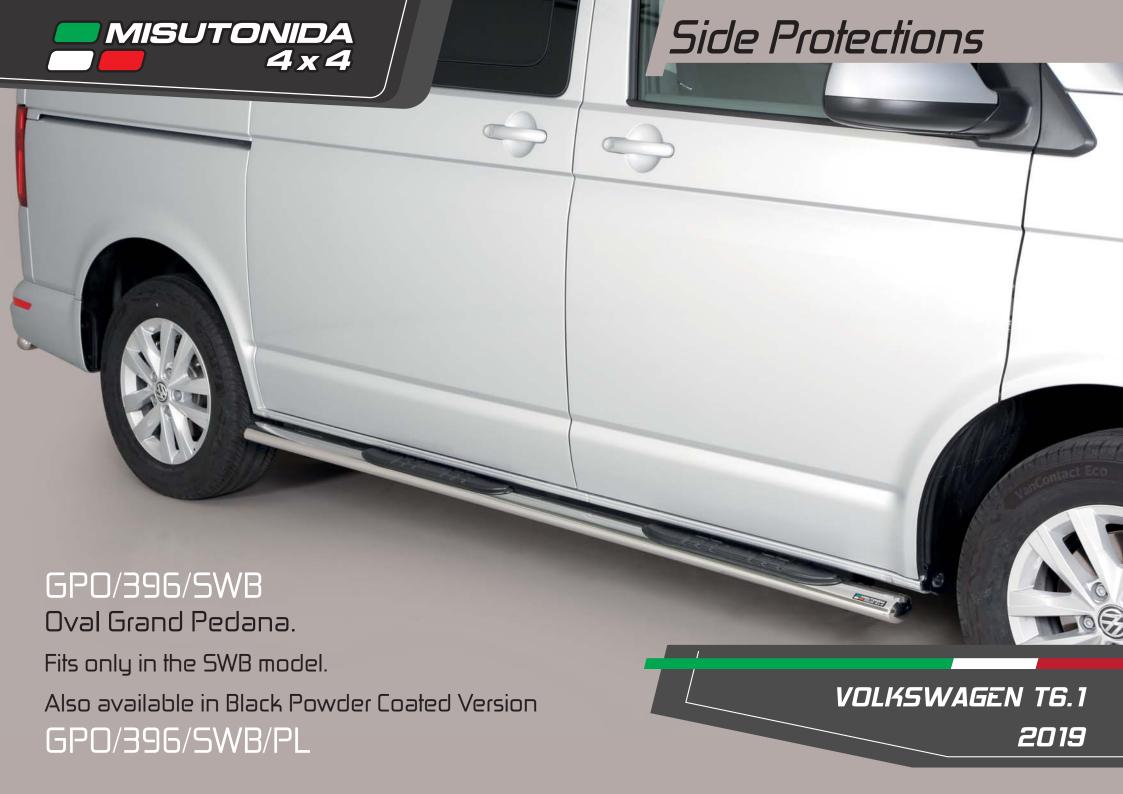

## VOLKSWAGEN T6.1 2019





Compatible with ACC system. In case of park sensors our park sensors stickers to fit the front guard.

Also available in Black Powder Coated Version EC/MED/466/PL



Compatible with ACC system. In case of park sensors our park sensors stickers to fit the front guard.

Also available in Black Powder Coated Version MED/466/PL













## VOLKSWAGEN T6.1 2019







MACH s.cl. ▲ 12062 CHERASCO (CN) ITALY ▲ Via Fondovalle 3

Tel. +39 0172 489283 ▲ Fax +39 0172 488381 ▲ e-mail: misutonida@misutonida.com

www.misutonida.com



www.instagram.com/misutonida4x4



www.facebook.com/misutonida4x4



www.youtube.com/misutonida4x4italy