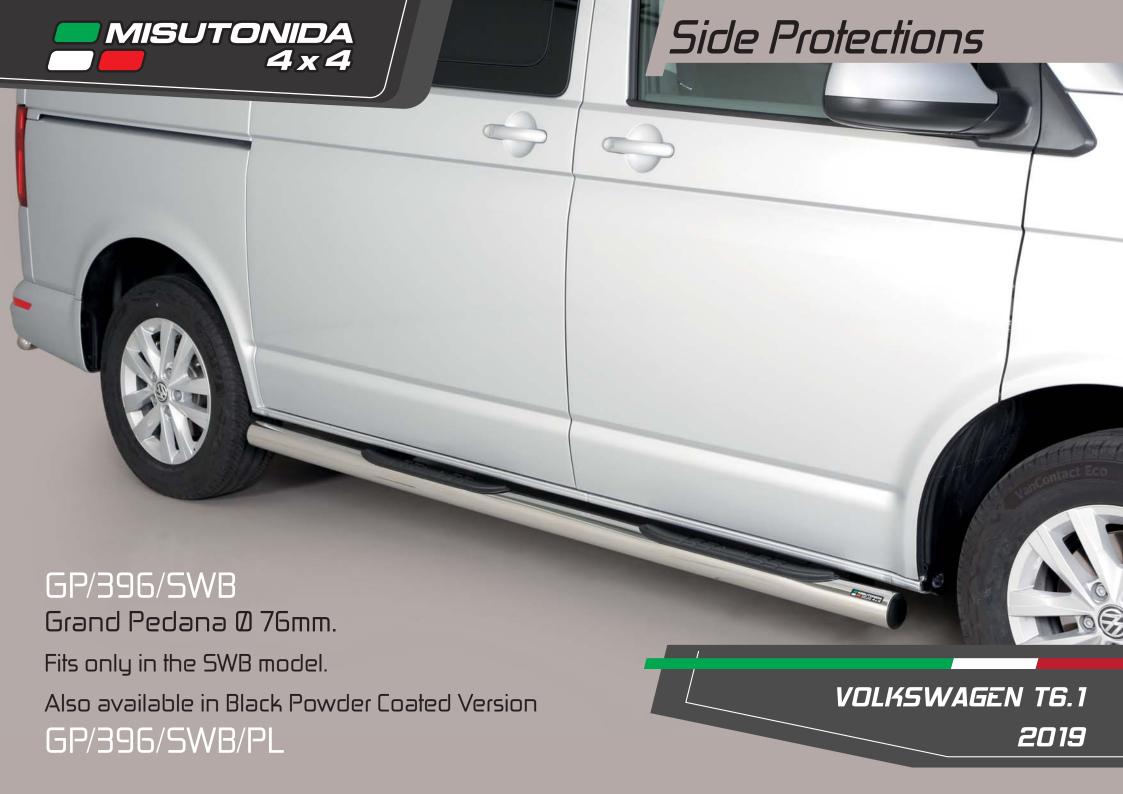

## VOLKSWAGEN T6.1 2019





Compatible with ACC system. In case of park sensors our park sensors stickers to fit the front guard.

Also available in Black Powder Coated Version EC/MED/466/PL



Compatible with ACC system. In case of park sensors our park sensors stickers to fit the front guard.

Also available in Black Powder Coated Version MED/466/PL













## VOLKSWAGEN T6.1 2019







MACH s.cl. ▲ 12062 CHERASCO (CN) ITALY ▲ Via Fondovalle 3

Tel. +39 0172 489283 ▲ Fax +39 0172 488381 ▲ e-mail: misutonida@misutonida.com

www.misutonida.com



www.instagram.com/misutonida4x4



www.facebook.com/misutonida4x4



www.youtube.com/misutonida4x4italy