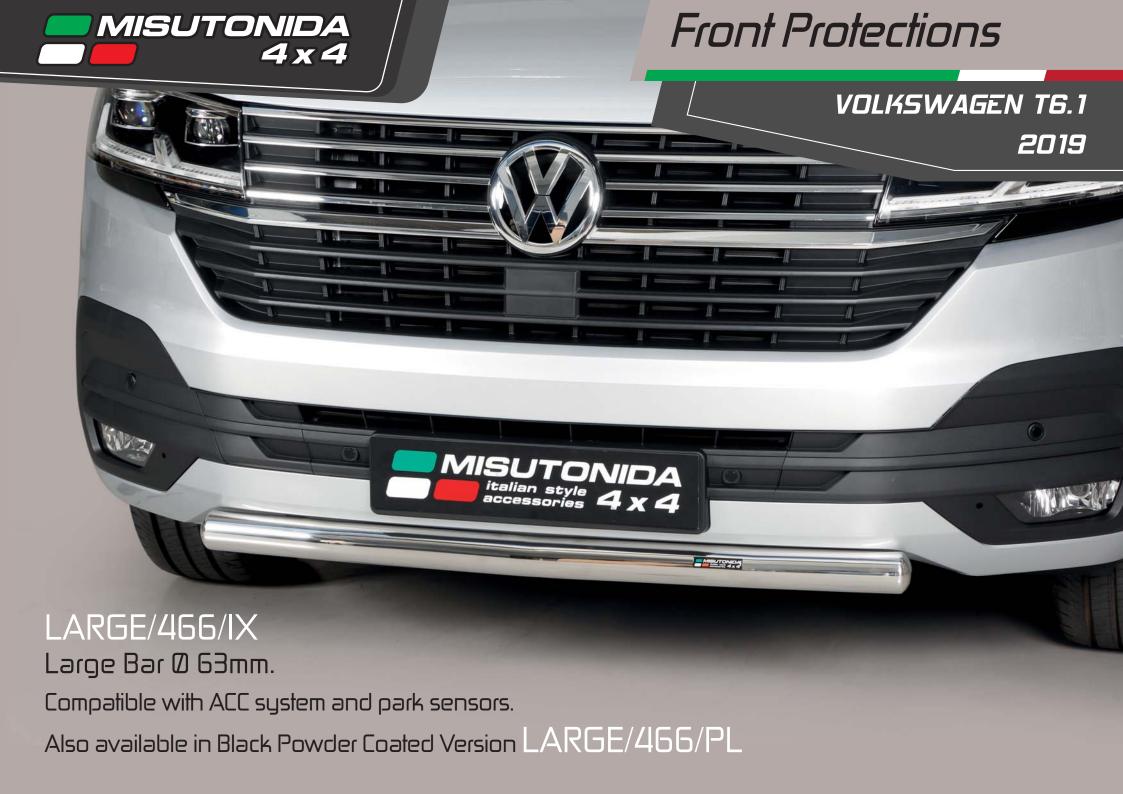

## VOLKSWAGEN T6.1 2019

Compatible with ACC system. In case of park sensors our park sensors stickers to fit the front guard.

Also available in Black Powder Coated Version EC/MED/466/PL

Compatible with ACC system. In case of park sensors our park sensors stickers to fit the front guard.