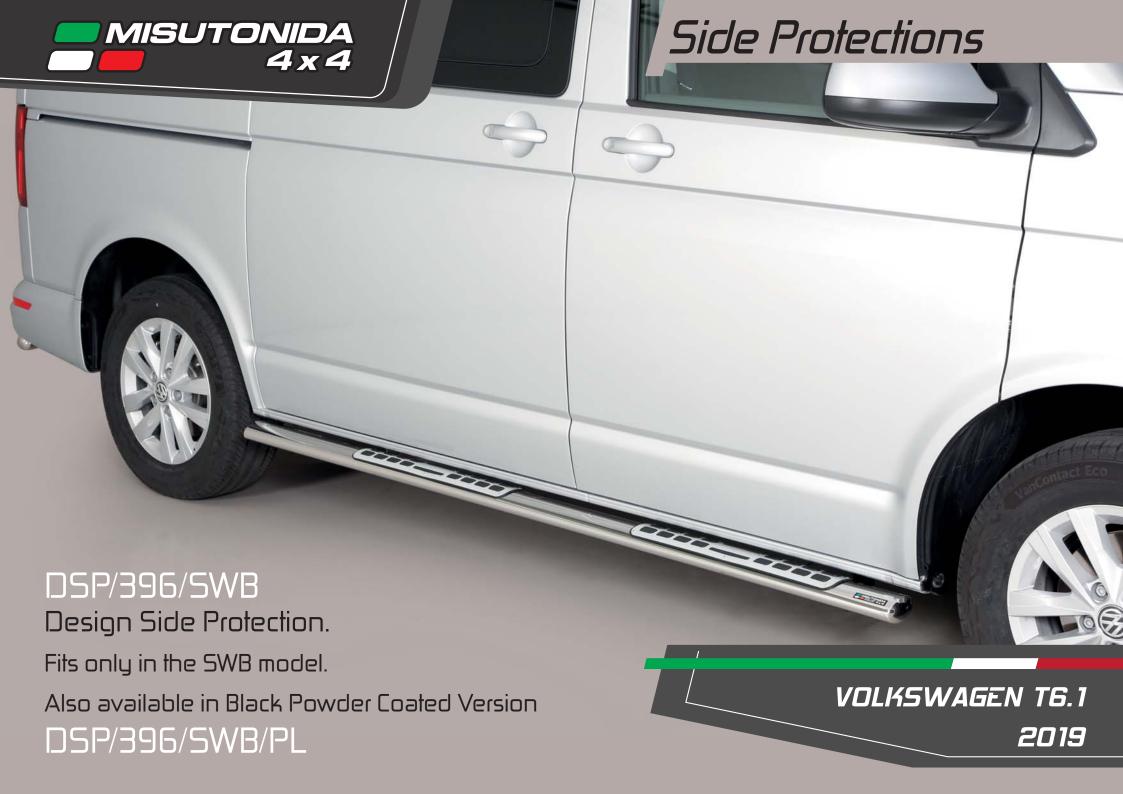

## VOLKSWAGEN T6.1 2019





Compatible with ACC system. In case of park sensors our park sensors stickers to fit the front guard.

Also available in Black Powder Coated Version EC/MED/466/PL



Compatible with ACC system. In case of park sensors our park sensors stickers to fit the front guard.

Also available in Black Powder Coated Version MED/466/PL













## VOLKSWAGEN T6.1 2019







MACH s.cl. ▲ 12062 CHERASCO (CN) ITALY ▲ Via Fondovalle 3

Tel. +39 0172 489283 ▲ Fax +39 0172 488381 ▲ e-mail: misutonida@misutonida.com

www.misutonida.com



www.instagram.com/misutonida4x4



www.facebook.com/misutonida4x4



www.youtube.com/misutonida4x4italy